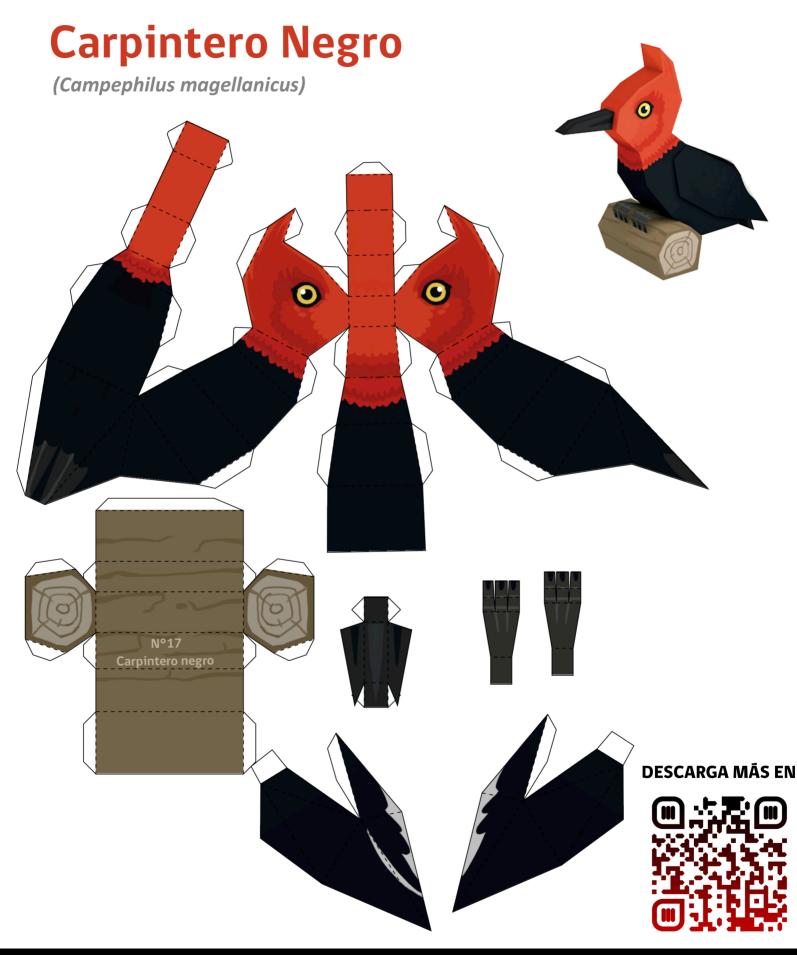

Of **f** ► LosLagos.Travel

1. Recortar por el borde la figura / Apare a figura ao longo da borda

2. Pliega las aletas blancas y las lineas discontinuas / Dobre as barbatanas brancas e as linhas tracejadas

Instruções

Instrucciones

3. Pega las aletas blancas para dar forma a la figura / Cole as barbatanas brancas para moldar a figura

Of **f** ► LosLagos.Travel

1.

Recortar por el borde la figura / <mark>Apare a figura ao longo da borda</mark> Pliega las aletas blancas y las lineas discontinuas / <mark>Dobre as barbatanas brancas e as linhas tracejadas</mark> Pega las aletas blancas para dar forma a la figura / <mark>Cole as barbatanas brancas para moldar a figura</mark> 2.

Instruções 3.

Instrucciones

1.

Recortar por el borde la figura / <mark>Apare a figura ao longo da borda</mark> Pliega las aletas blancas y las lineas discontinuas / <mark>Dobre as barbatanas brancas e as linhas tracejadas</mark> Pega las aletas blancas para dar forma a la figura / <mark>Cole as barbatanas brancas para moldar a figura</mark> 2.

Instrucciones Instruções

3.

ⓓ f ▶ LosLagos.Travel

Instrucciones Instruções

- 1.
- Recortar por el borde la figura / <mark>Apare a figura ao longo da borda</mark> Pliega las aletas blancas y las lineas discontinuas / <mark>Dobre as barbatanas brancas e as linhas tracejadas</mark> Pega las aletas blancas para dar forma a la figura / <mark>Cole as barbatanas brancas para moldar a figura</mark> 2.
- 3.

I LosLagos.Travel

1.

Instrucciones

Instruções

2.

Recortar por el borde la figura / <mark>Apare a figura ao longo da borda</mark> Pliega las aletas blancas y las lineas discontinuas / <mark>Dobre as barbatanas brancas e as linhas tracejadas</mark> Pega las aletas blancas para dar forma a la figura / <mark>Cole as barbatanas brancas para moldar a figura</mark> 3.

Of **f** ► LosLagos.Travel

Instrucciones Instruções

1.

Recortar por el borde la figura / <mark>Apare a figura ao longo da borda</mark> Pliega las aletas blancas y las lineas discontinuas / <mark>Dobre as barbatanas brancas e as linhas tracejadas</mark> Pega las aletas blancas para dar forma a la figura / <mark>Cole as barbatanas brancas para moldar a figura</mark> 2.

3.