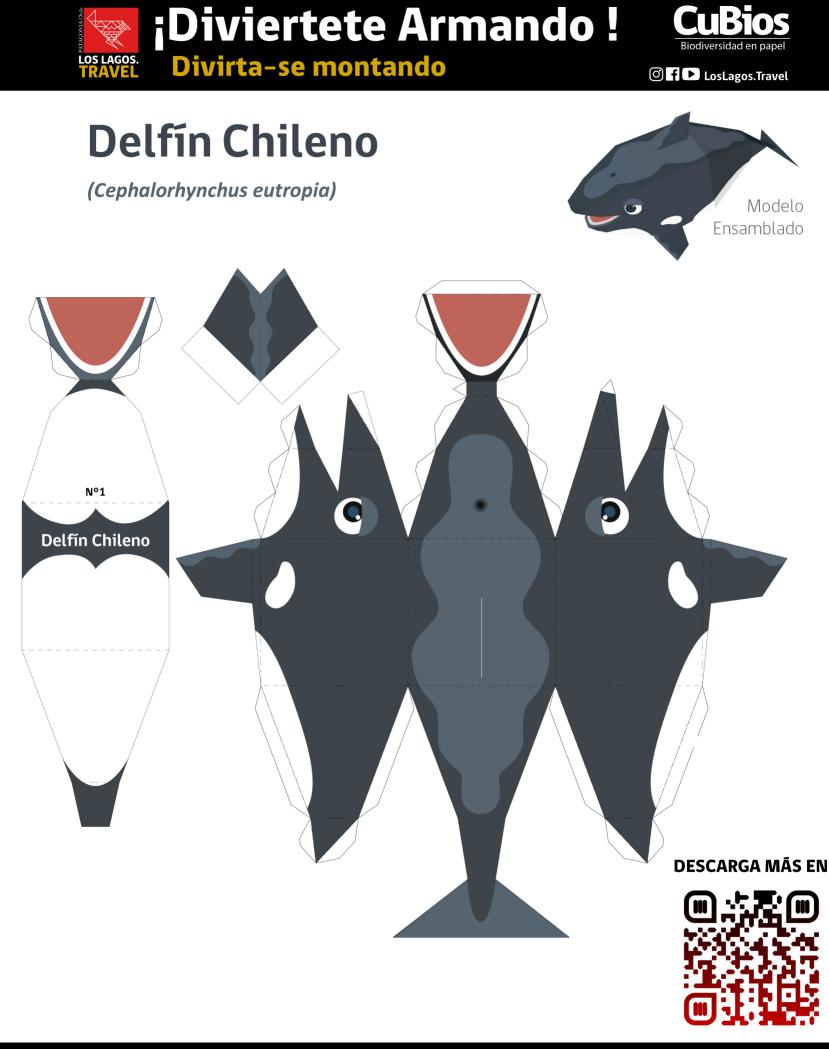

Of **f** ► LosLagos.Travel

1. Recortar por el borde la figura / Apare a figura ao longo da borda

2. Pliega las aletas blancas y las lineas discontinuas / Dobre as barbatanas brancas e as linhas tracejadas

Instruções

Instrucciones

3. Pega las aletas blancas para dar forma a la figura / Cole as barbatanas brancas para moldar a figura

Of **f** ► LosLagos.Travel

1.

Recortar por el borde la figura / <mark>Apare a figura ao longo da borda</mark> Pliega las aletas blancas y las lineas discontinuas / <mark>Dobre as barbatanas brancas e as linhas tracejadas</mark> Pega las aletas blancas para dar forma a la figura / <mark>Cole as barbatanas brancas para moldar a figura</mark> 2.

Instruções 3.

Instrucciones

1.

Recortar por el borde la figura / <mark>Apare a figura ao longo da borda</mark> Pliega las aletas blancas y las lineas discontinuas / <mark>Dobre as barbatanas brancas e as linhas tracejadas</mark> Pega las aletas blancas para dar forma a la figura / <mark>Cole as barbatanas brancas para moldar a figura</mark> 2.

Instrucciones Instruções

3.

ⓓ f ▶ LosLagos.Travel

Instrucciones Instruções

- 1.
- Recortar por el borde la figura / <mark>Apare a figura ao longo da borda</mark> Pliega las aletas blancas y las lineas discontinuas / <mark>Dobre as barbatanas brancas e as linhas tracejadas</mark> Pega las aletas blancas para dar forma a la figura / <mark>Cole as barbatanas brancas para moldar a figura</mark> 2.
- 3.

I LosLagos.Travel

1.

Instrucciones

Instruções

2.

Recortar por el borde la figura / <mark>Apare a figura ao longo da borda</mark> Pliega las aletas blancas y las lineas discontinuas / <mark>Dobre as barbatanas brancas e as linhas tracejadas</mark> Pega las aletas blancas para dar forma a la figura / <mark>Cole as barbatanas brancas para moldar a figura</mark> 3.

Of **f** ► LosLagos.Travel

Instrucciones Instruções

1.

Recortar por el borde la figura / <mark>Apare a figura ao longo da borda</mark> Pliega las aletas blancas y las lineas discontinuas / <mark>Dobre as barbatanas brancas e as linhas tracejadas</mark> Pega las aletas blancas para dar forma a la figura / <mark>Cole as barbatanas brancas para moldar a figura</mark> 2.

3.