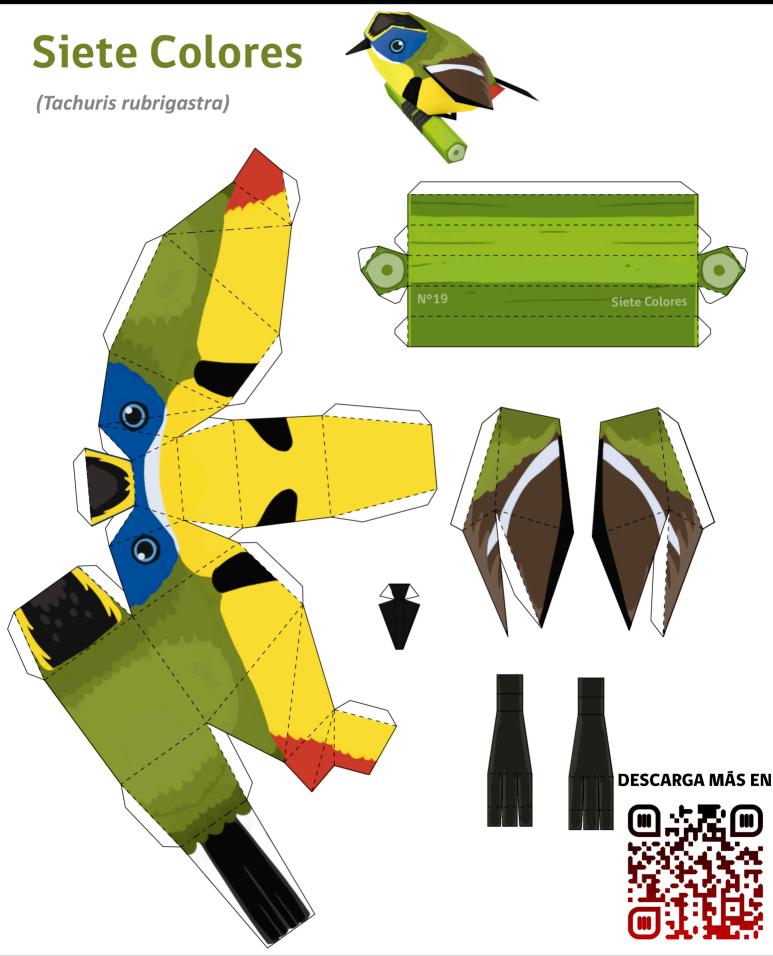

Of **f** ► LosLagos.Travel

1. Recortar por el borde la figura / Apare a figura ao longo da borda

2. Pliega las aletas blancas y las lineas discontinuas / Dobre as barbatanas brancas e as linhas tracejadas

Instruções

Instrucciones

3. Pega las aletas blancas para dar forma a la figura / Cole as barbatanas brancas para moldar a figura

Of **f** ► LosLagos.Travel

1.

Recortar por el borde la figura / <mark>Apare a figura ao longo da borda</mark> Pliega las aletas blancas y las lineas discontinuas / <mark>Dobre as barbatanas brancas e as linhas tracejadas</mark> Pega las aletas blancas para dar forma a la figura / <mark>Cole as barbatanas brancas para moldar a figura</mark> 2.

Instruções 3.

Instrucciones

1.

Recortar por el borde la figura / <mark>Apare a figura ao longo da borda</mark> Pliega las aletas blancas y las lineas discontinuas / <mark>Dobre as barbatanas brancas e as linhas tracejadas</mark> Pega las aletas blancas para dar forma a la figura / <mark>Cole as barbatanas brancas para moldar a figura</mark> 2.

Instrucciones Instruções

3.

ⓓ f ▶ LosLagos.Travel

Instrucciones Instruções

- 1.
- Recortar por el borde la figura / <mark>Apare a figura ao longo da borda</mark> Pliega las aletas blancas y las lineas discontinuas / <mark>Dobre as barbatanas brancas e as linhas tracejadas</mark> Pega las aletas blancas para dar forma a la figura / <mark>Cole as barbatanas brancas para moldar a figura</mark> 2.
- 3.

I LosLagos.Travel

1.

Instrucciones

Instruções

2.

Recortar por el borde la figura / <mark>Apare a figura ao longo da borda</mark> Pliega las aletas blancas y las lineas discontinuas / <mark>Dobre as barbatanas brancas e as linhas tracejadas</mark> Pega las aletas blancas para dar forma a la figura / <mark>Cole as barbatanas brancas para moldar a figura</mark> 3.

Of **f** ► LosLagos.Travel

Instrucciones Instruções

1.

Recortar por el borde la figura / <mark>Apare a figura ao longo da borda</mark> Pliega las aletas blancas y las lineas discontinuas / <mark>Dobre as barbatanas brancas e as linhas tracejadas</mark> Pega las aletas blancas para dar forma a la figura / <mark>Cole as barbatanas brancas para moldar a figura</mark> 2.

3.