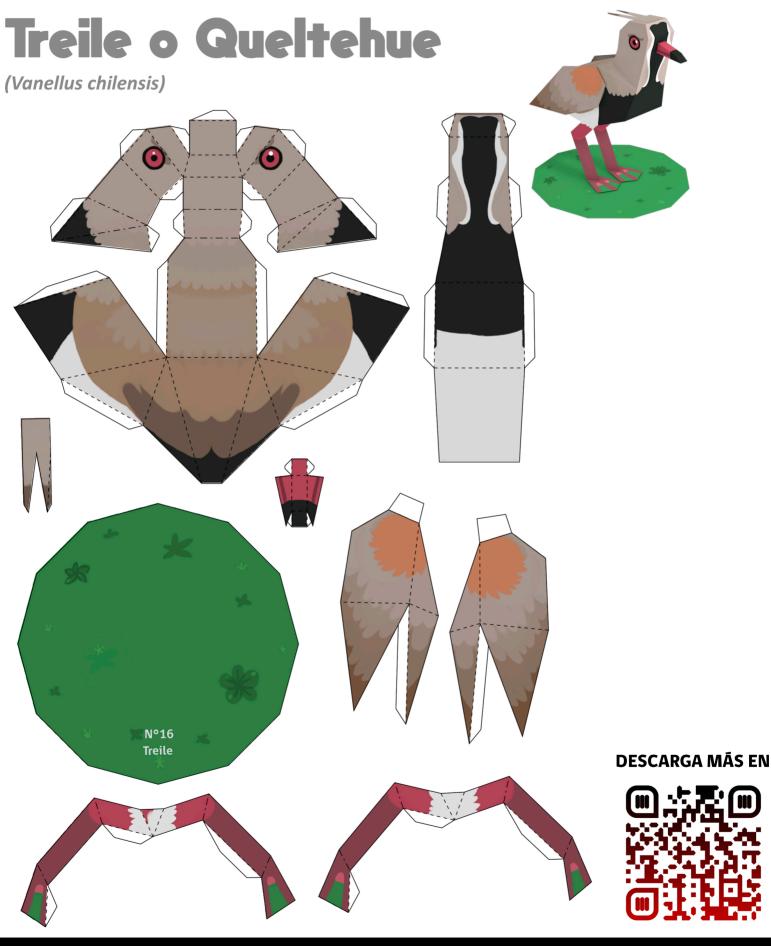

Of **f** ► LosLagos.Travel

1. Recortar por el borde la figura / Apare a figura ao longo da borda

2. Pliega las aletas blancas y las lineas discontinuas / Dobre as barbatanas brancas e as linhas tracejadas

Instruções

Instrucciones

3. Pega las aletas blancas para dar forma a la figura / Cole as barbatanas brancas para moldar a figura

Of **f** ► LosLagos.Travel

1.

Recortar por el borde la figura / <mark>Apare a figura ao longo da borda</mark> Pliega las aletas blancas y las lineas discontinuas / <mark>Dobre as barbatanas brancas e as linhas tracejadas</mark> Pega las aletas blancas para dar forma a la figura / <mark>Cole as barbatanas brancas para moldar a figura</mark> 2.

Instruções 3.

Instrucciones

1.

Recortar por el borde la figura / <mark>Apare a figura ao longo da borda</mark> Pliega las aletas blancas y las lineas discontinuas / <mark>Dobre as barbatanas brancas e as linhas tracejadas</mark> Pega las aletas blancas para dar forma a la figura / <mark>Cole as barbatanas brancas para moldar a figura</mark> 2.

Instrucciones Instruções

3.

ⓓ f ▶ LosLagos.Travel

Instrucciones Instruções

- 1.
- Recortar por el borde la figura / <mark>Apare a figura ao longo da borda</mark> Pliega las aletas blancas y las lineas discontinuas / <mark>Dobre as barbatanas brancas e as linhas tracejadas</mark> Pega las aletas blancas para dar forma a la figura / <mark>Cole as barbatanas brancas para moldar a figura</mark> 2.
- 3.

I LosLagos.Travel

1.

Instrucciones

Instruções

2.

Recortar por el borde la figura / <mark>Apare a figura ao longo da borda</mark> Pliega las aletas blancas y las lineas discontinuas / <mark>Dobre as barbatanas brancas e as linhas tracejadas</mark> Pega las aletas blancas para dar forma a la figura / <mark>Cole as barbatanas brancas para moldar a figura</mark> 3.

Of **f** ► LosLagos.Travel

Instrucciones Instruções

1.

Recortar por el borde la figura / <mark>Apare a figura ao longo da borda</mark> Pliega las aletas blancas y las lineas discontinuas / <mark>Dobre as barbatanas brancas e as linhas tracejadas</mark> Pega las aletas blancas para dar forma a la figura / <mark>Cole as barbatanas brancas para moldar a figura</mark> 2.

3.