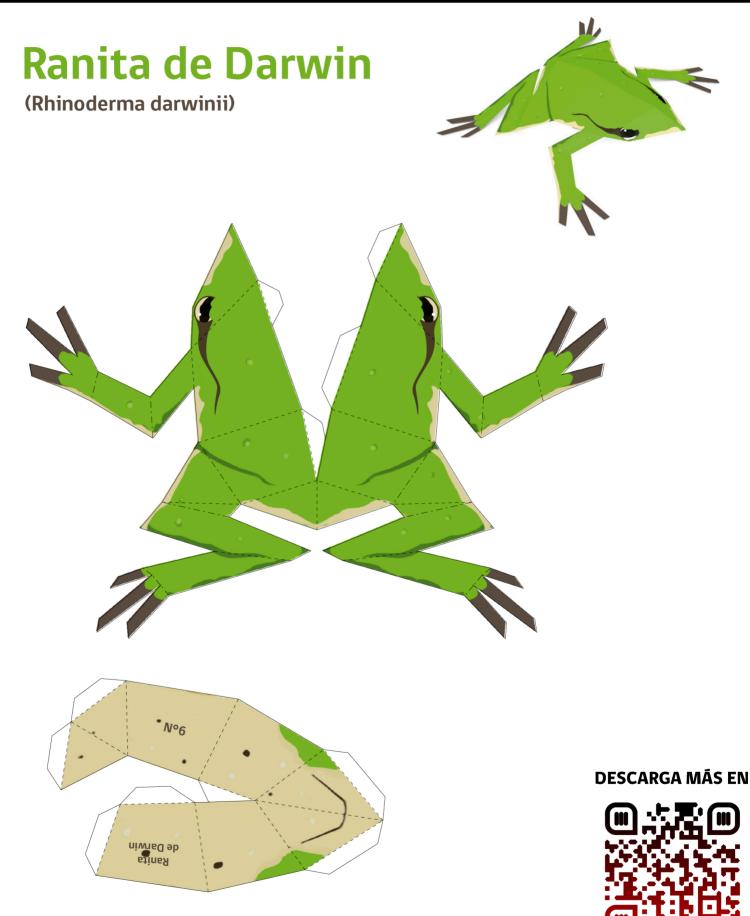

Of **f** ► LosLagos.Travel

1. Recortar por el borde la figura / Apare a figura ao longo da borda

2. Pliega las aletas blancas y las lineas discontinuas / Dobre as barbatanas brancas e as linhas tracejadas

Instruções

Instrucciones

3. Pega las aletas blancas para dar forma a la figura / Cole as barbatanas brancas para moldar a figura

Of **f** ► LosLagos.Travel

1.

Recortar por el borde la figura / <mark>Apare a figura ao longo da borda</mark> Pliega las aletas blancas y las lineas discontinuas / <mark>Dobre as barbatanas brancas e as linhas tracejadas</mark> Pega las aletas blancas para dar forma a la figura / <mark>Cole as barbatanas brancas para moldar a figura</mark> 2.

Instruções 3.

Instrucciones

1.

Recortar por el borde la figura / <mark>Apare a figura ao longo da borda</mark> Pliega las aletas blancas y las lineas discontinuas / <mark>Dobre as barbatanas brancas e as linhas tracejadas</mark> Pega las aletas blancas para dar forma a la figura / <mark>Cole as barbatanas brancas para moldar a figura</mark> 2.

Instrucciones Instruções

3.

ⓓ f ▶ LosLagos.Travel

Instrucciones Instruções

- 1.
- Recortar por el borde la figura / <mark>Apare a figura ao longo da borda</mark> Pliega las aletas blancas y las lineas discontinuas / <mark>Dobre as barbatanas brancas e as linhas tracejadas</mark> Pega las aletas blancas para dar forma a la figura / <mark>Cole as barbatanas brancas para moldar a figura</mark> 2.
- 3.

I LosLagos.Travel

1.

Instrucciones

Instruções

2.

Recortar por el borde la figura / <mark>Apare a figura ao longo da borda</mark> Pliega las aletas blancas y las lineas discontinuas / <mark>Dobre as barbatanas brancas e as linhas tracejadas</mark> Pega las aletas blancas para dar forma a la figura / <mark>Cole as barbatanas brancas para moldar a figura</mark> 3.

Of **f** ► LosLagos.Travel

Instrucciones Instruções

1.

Recortar por el borde la figura / <mark>Apare a figura ao longo da borda</mark> Pliega las aletas blancas y las lineas discontinuas / <mark>Dobre as barbatanas brancas e as linhas tracejadas</mark> Pega las aletas blancas para dar forma a la figura / <mark>Cole as barbatanas brancas para moldar a figura</mark> 2.

3.