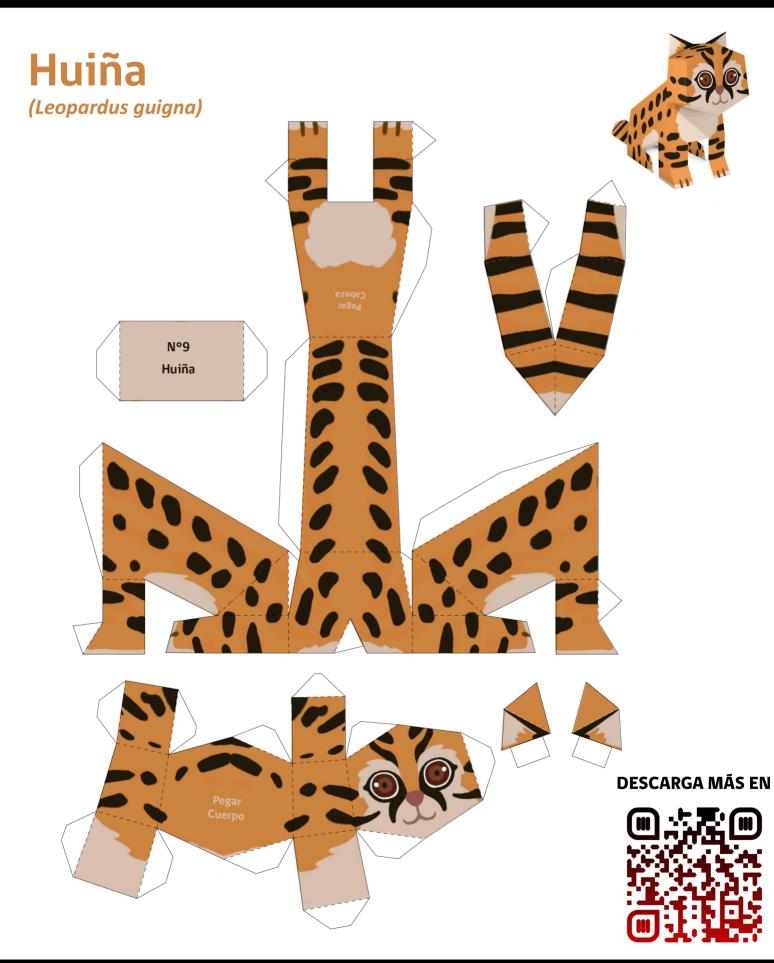

Of **f** ► LosLagos.Travel

1. Recortar por el borde la figura / Apare a figura ao longo da borda

2. Pliega las aletas blancas y las lineas discontinuas / Dobre as barbatanas brancas e as linhas tracejadas

Instruções

Instrucciones

3. Pega las aletas blancas para dar forma a la figura / Cole as barbatanas brancas para moldar a figura

Of **f** ► LosLagos.Travel

1.

Recortar por el borde la figura / <mark>Apare a figura ao longo da borda</mark> Pliega las aletas blancas y las lineas discontinuas / <mark>Dobre as barbatanas brancas e as linhas tracejadas</mark> Pega las aletas blancas para dar forma a la figura / <mark>Cole as barbatanas brancas para moldar a figura</mark> 2.

Instruções 3.

Instrucciones

1.

Recortar por el borde la figura / <mark>Apare a figura ao longo da borda</mark> Pliega las aletas blancas y las lineas discontinuas / <mark>Dobre as barbatanas brancas e as linhas tracejadas</mark> Pega las aletas blancas para dar forma a la figura / <mark>Cole as barbatanas brancas para moldar a figura</mark> 2.

Instrucciones Instruções

3.

ⓓ f ▶ LosLagos.Travel

Instrucciones Instruções

- 1.
- Recortar por el borde la figura / <mark>Apare a figura ao longo da borda</mark> Pliega las aletas blancas y las lineas discontinuas / <mark>Dobre as barbatanas brancas e as linhas tracejadas</mark> Pega las aletas blancas para dar forma a la figura / <mark>Cole as barbatanas brancas para moldar a figura</mark> 2.
- 3.

I LosLagos.Travel

1.

Instrucciones

Instruções

2.

Recortar por el borde la figura / <mark>Apare a figura ao longo da borda</mark> Pliega las aletas blancas y las lineas discontinuas / <mark>Dobre as barbatanas brancas e as linhas tracejadas</mark> Pega las aletas blancas para dar forma a la figura / <mark>Cole as barbatanas brancas para moldar a figura</mark> 3.

Of **f** ► LosLagos.Travel

Instrucciones Instruções

1.

Recortar por el borde la figura / <mark>Apare a figura ao longo da borda</mark> Pliega las aletas blancas y las lineas discontinuas / <mark>Dobre as barbatanas brancas e as linhas tracejadas</mark> Pega las aletas blancas para dar forma a la figura / <mark>Cole as barbatanas brancas para moldar a figura</mark> 2.

3.