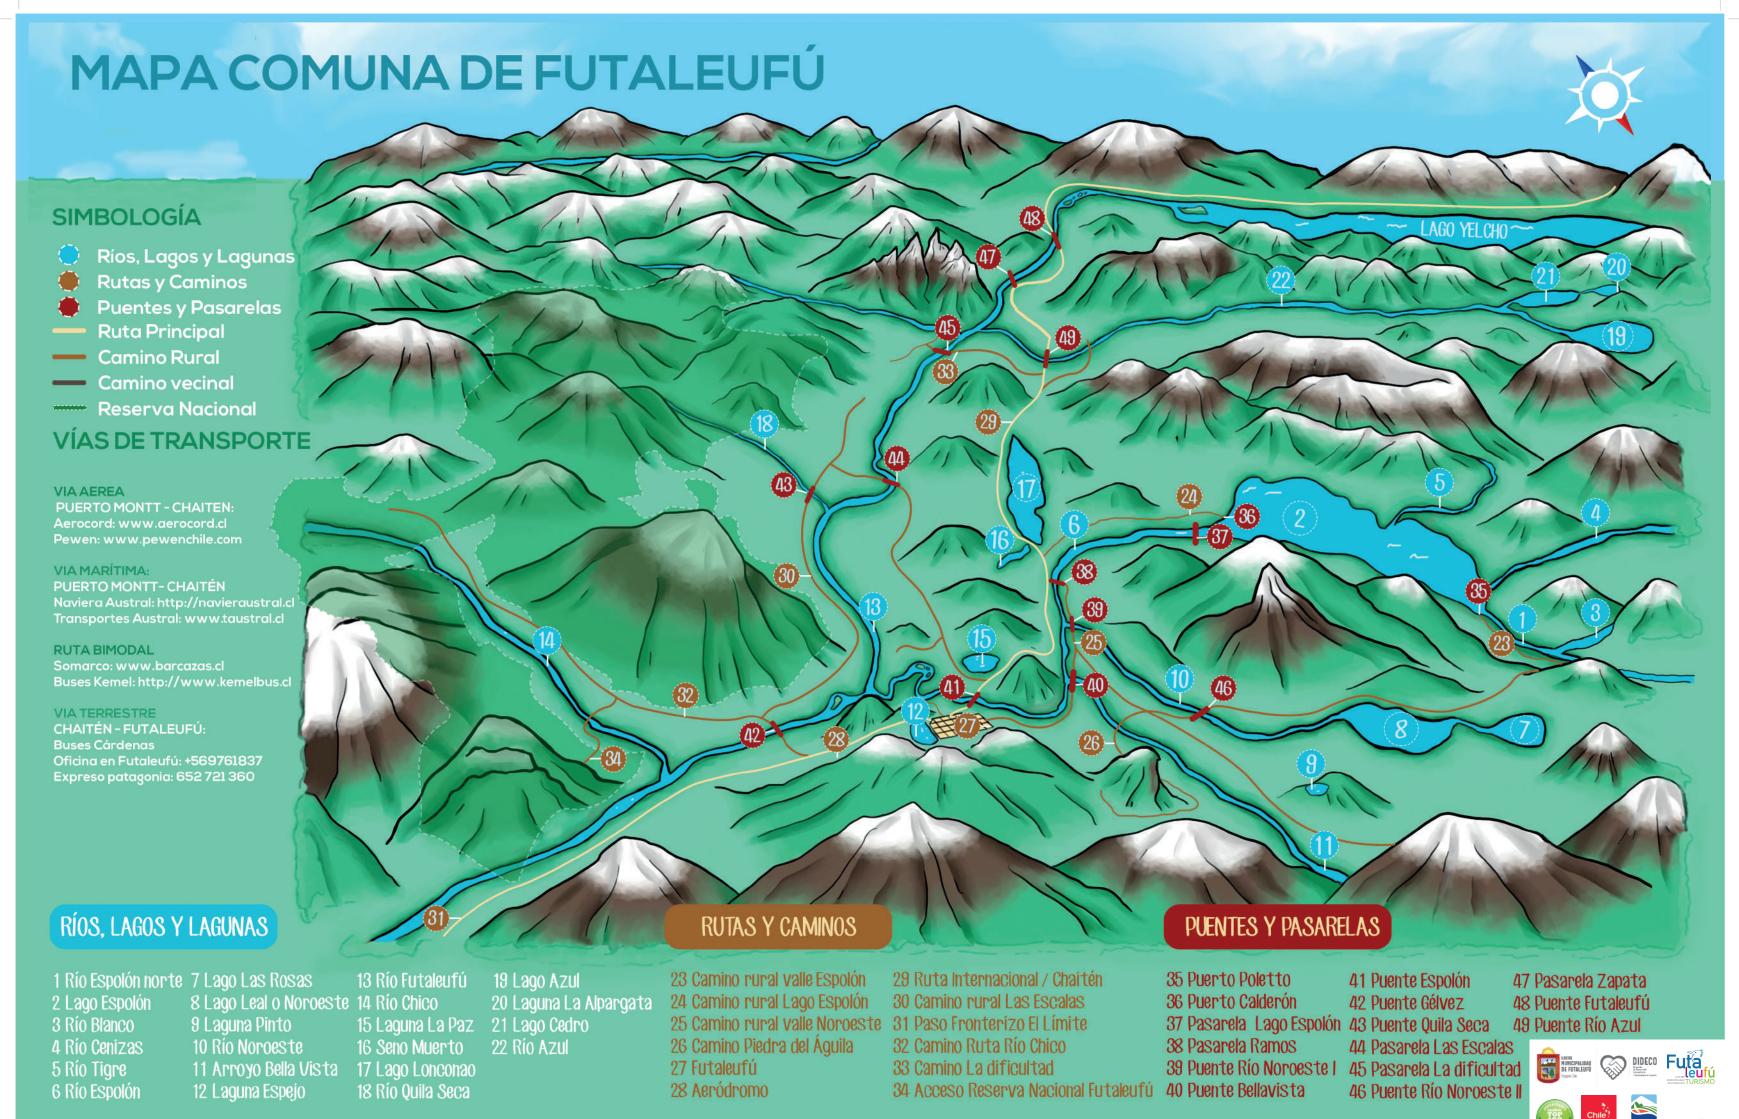

#### SIMBOLOGÍA

Ríos, Lagos y Lagunas

Rutas y Caminos

Puentes y Pasarelas Ruta Principal

Camino Rural

Camino vecinal