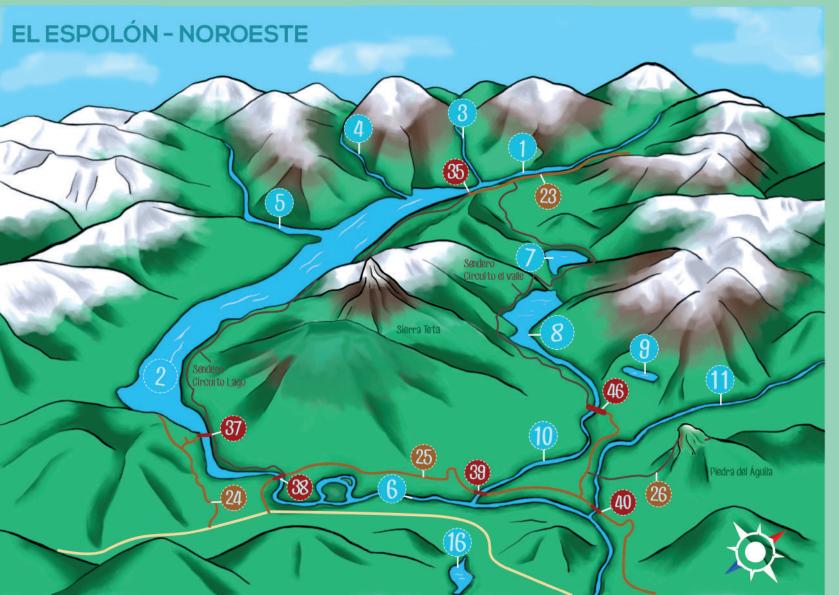

#### SIMBOLOGÍA

Ríos, Lagos y Lagunas



Rutas y Caminos



Puentes y Pasarelas Ruta Principal



Camino Rural

Camino vecinal

#### CABANAS

CARA DEL INDIO:SECTOR RÍO AZUL RANCHO DEL LAGO:SECTOR LONCONAO

LA GUAPITA: SECTOR RÍO AZUL

LOS TRES MORROS: SECTOR EL ESPOLÓN - 96614747 RÍO ESPOLÓN:SECTOR NOROESTE KM. 0,3 652 721423 - 985431791

**SIERRA HUACHA:** SECTOR AERÓDROMO 652 721473 - 974205793 SOL DE MONTAÑA: SECTOR RÍO AZUL

LA CASA DE CAMPO:LAGO ESPOLÓN S/N

RELMU:SECTOR NOROESTE - 974498058 LONKO-LAFKEN:SECTOR LONCONAO

AGROTURISMO: SECTOR EL ESPOLÓN 977334069 - 976310608 EL MIRADOR:SECTOR RÍO CHICO S/Nº EL OVEJERO:SECTOR EL ESPOLÓN

EL DESCANSO: SECTOR LONCONAO

LOS RADALES:SECTOR NOROESTE - 964725358 EL AVELLANO:SECTOR EL LIMITE

THE LAKE HOUSE: SECTOR LONCONAO VALLE BONITO: SEC